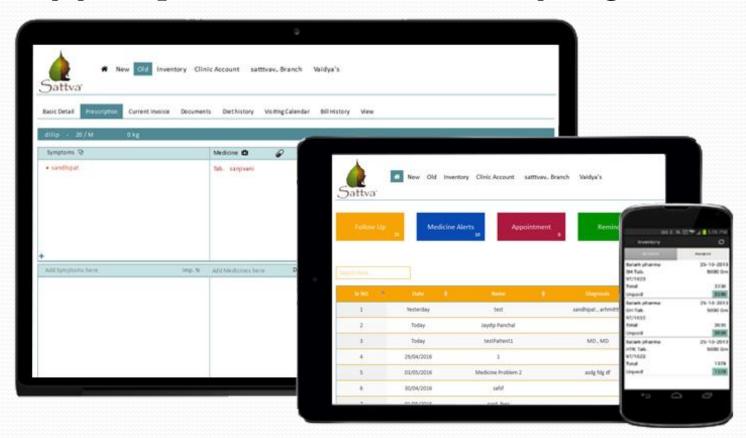

Access your data on one click from anywhere

many vaidya's have created good case histories during their practice but they could not store the data in order to show it to the world; so "vaidya manager" has created such a platform to manage your patients' data forever.