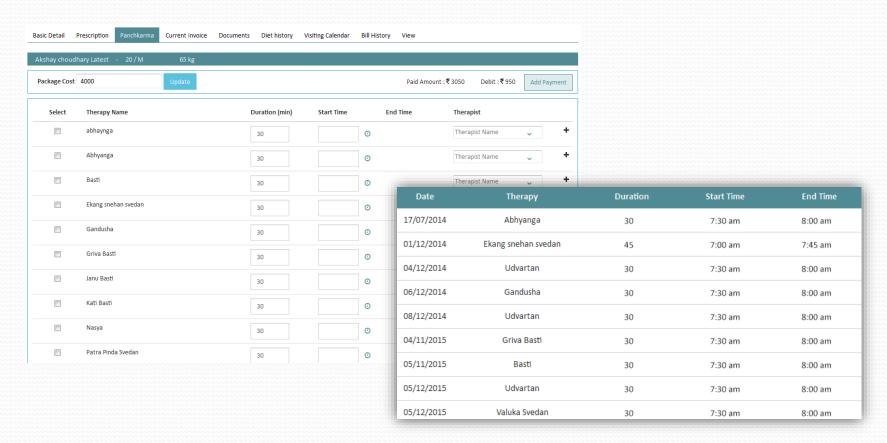

## Panchkarma Management

 Track your patients' daily diet for better result and understanding in practice.

| Date     | Breakfast | Lunch                                              | Snacks                    | Dinner                    | Night food | Result |
|----------|-----------|----------------------------------------------------|---------------------------|---------------------------|------------|--------|
| 28/11/13 | breamast  | Luncii                                             | Butter milk               | Daniel .                  | mgm: rood  | Nesun  |
|          |           |                                                    | Bhakhari , Dal , Biscuits |                           |            | 0%     |
| 06/12/13 |           | Dal , Biscuits , Roti<br>(Wheat)                   |                           | Khichadi , Khakhara       |            | 0%     |
| 07/12/13 |           | Dal , Roti (Wheat) ,<br>Khichadi                   |                           |                           |            | 0%     |
| 10/12/13 |           | tea , Biscuits , Khakhara ,<br>Roti (Bajari) , Dal |                           | Khichadi , Dal , Biscuits |            | 0%     |
| 14/12/13 |           |                                                    |                           | Khakhara , Khichadi , Dal |            | 0%     |
| 19/12/13 |           |                                                    | Chana dal                 |                           |            |        |
|          |           |                                                    | Khichadi , Biscuits       |                           |            | 33.33% |