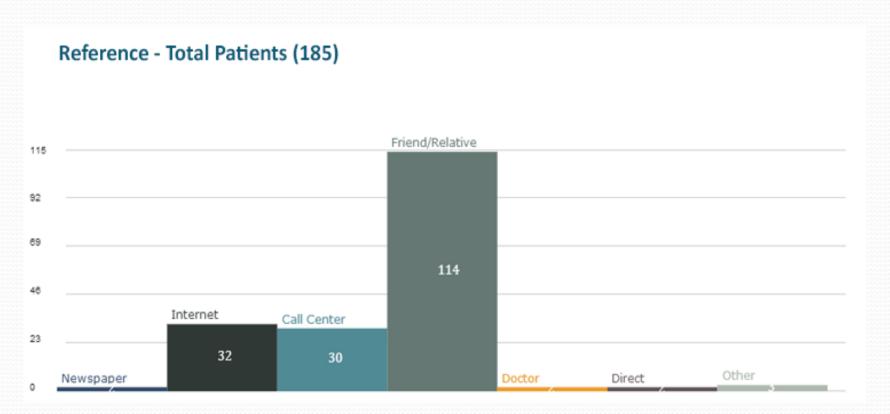

|  |



Different analytics Chart





 Manage your clinic account, invoice payment, bill history and much more...

|                  | Income |            | Expenditure                       | Apr <del>▼</del> | 2016 🕶 |
|------------------|--------|------------|-----------------------------------|------------------|--------|
| Subject          | ₹      | Date       | Subject                           | Mode             | ₹      |
| Consulting       | 1500   | 18/04/2016 | Clinic Medicine / Jayeshbhai      | Cash             | 950.00 |
| Medicine         | 3000   | 16/04/2016 | Clinic Medicine / jaydip / asdf12 | Cash             | 100.00 |
| Panchkarma       | 400    | 16/04/2016 | Clinic Medicine / jaydip / asdf12 | Cash             | 45.00  |
| Total (1520)     | 4900   |            |