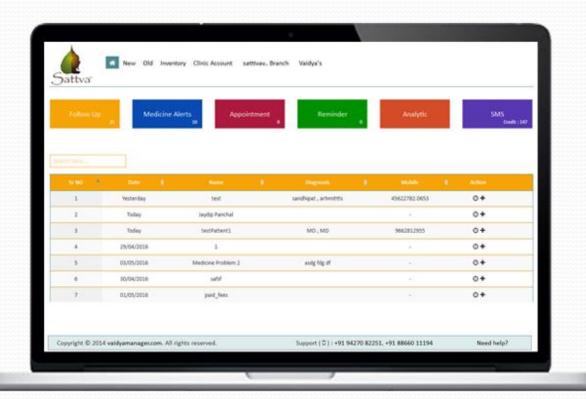

# A systematic patient data management software for ayurvedic doctor

log on: www.vaidyamanager.com

• It will boost your follow up by automatic sms alert

 Upload patients' skin disease photo and other images, videos & reports

Access your data on one click from anywhere

many vaidya's have created good case histories during their practice but they could not store the data in order to show it to the world; so "vaidya manager" has created such a platform to manage your patients' data forever.