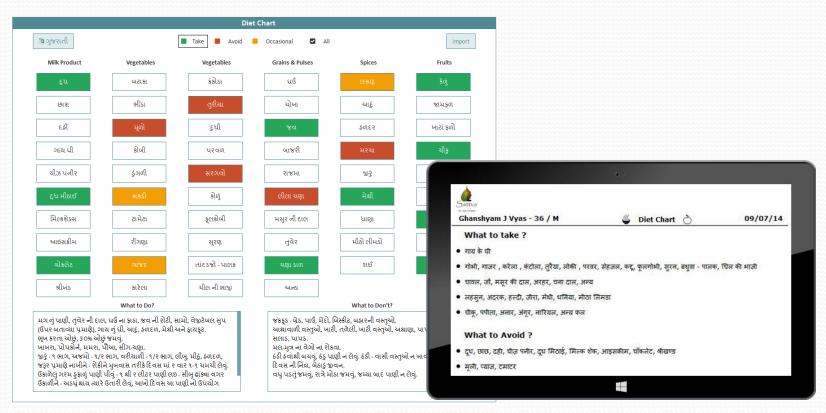

 Customize – attractive diet chart where you can print or mail directly to your patient

Carry your patients' data wherever you go