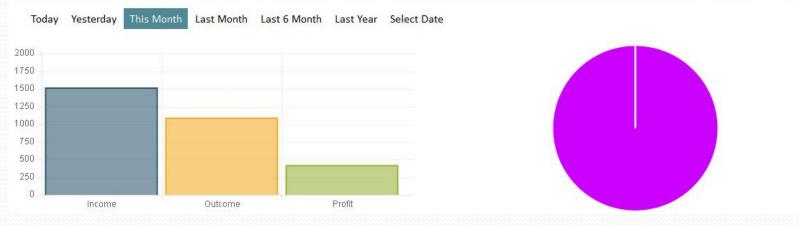

Different analytics Chart

 Manage your clinic account, invoice payment, bill history and much more...

|                  | Income |            | Expenditure                       | Apr <del>▼</del> | 2016 🕶 |
|------------------|--------|------------|-----------------------------------|------------------|--------|
| Subject          | ₹      | Date       | Subject                           | Mode             | ₹      |
| Consulting       | 1500   | 18/04/2016 | Clinic Medicine / Jayeshbhai      | Cash             | 950.00 |
| Medicine         | 3000   | 16/04/2016 | Clinic Medicine / jaydip / asdf12 | Cash             | 100.00 |
| Panchkarma       | 400    | 16/04/2016 | Clinic Medicine / jaydip / asdf12 | Cash             | 45.00  |
| Total (1520)     | 4900   |            |                                   | Total            | 1095   |
| Add Subject Here | Rs.    | 19/04/2016 | Select Subject ▼ Add Subject Here | Cash <b>▼</b>    | Rs.    |