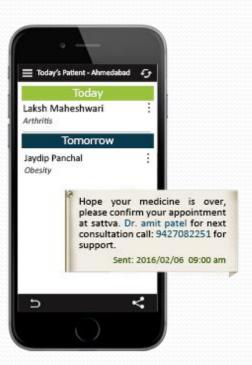

# A systematic patient data management software for ayurvedic doctor

log on: www.vaidyamanager.com

• It will boost your follow up by automatic sms alert

 Upload patients' skin disease photo and other images, videos & reports